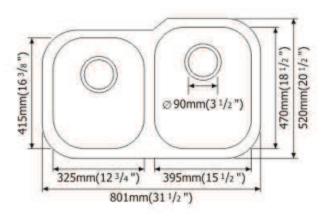

## SINK SPECIFICATIONS

Model: 3221UM18R, 7-1/2" & 9" bowl depths

NOMINAL DIMENSIONS

Model 3221UM18R shown

## **FEATURES**:

- \* 18 gauge, 304 series stainless steel
- \* Rear Drain Placement
- \* Design allows for easy installation in standard 25" countertop
- \* Sound deadening insulation and pads

| OVERALL          | BOWL DEPTHS<br>LEFT RIGHT | DRAIN  |
|------------------|---------------------------|--------|
| 31-1/2"x 20-1/2" | 7-1/2" 9"                 | 3-1/2" |